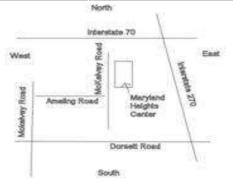

Dorsett Road West
Right on McKelvey Rd.
Right on Ameling
Left on McKelvey

#### Location

All 2008 Chapter meetings are held at the Maryland Heights Center, 2344 McKelvey Road, Maryland Heights, Missouri, 314-434-1919.