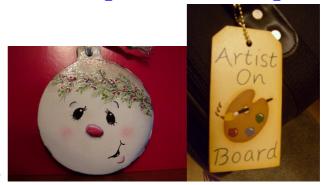

#### Chapter Meeting

Sunday, November 9, 2008
Maryland Heights Community Center at 1pm

(Doors open at 12:30pm)

We have 2 adorable projects for your enjoyment at our November meeting.

Donna Wessel will teach the Jamie Lynn-Price snowman ornament. Painters will receive 3 face patterns and can choose the one they like best. The ornament is \$3.

Cindy Rupp will teach the wooden Luggage Tag.
Cost is \$2. Bring regular acrylic painting supplies,
graphite, water bin and brushes: 1/4" angle, #2 &
#4 filberts, & 10/0 liner.. It will be a fun-filled
paint session. This is the only meeting where we
can paint - not one, but two projects.