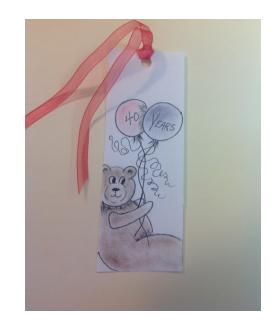

#### **Directions from I-270**

Dorsett Rd. west McKelvey Rd. right Ameling Rd. right McKelvey Rd. left

Join us after the Meeting to paint this cute bookmark taught by Barb Ogden.

# News from our Program Chair Barb Ogden

It is hard to believe that school has started and fall is just around the corner. Although from the temperature you sure would not know it!

Hope you are all planning to attend our 40<sup>th</sup> Anniversary Party/Meeting. There is some great food and lots of surprises planned. The program after the meeting is painting a Gateway Louie/ Louise bookmark. This is a simple project and will go quickly....