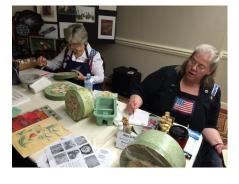

Gray 1992 Arlene Siebert 1993 Barb Ogden 1994 Carolyn Bacon 1995 Jeanne Abraham 1996 Annette Dozier 1997 Gloria Falk 1998 Jan Rosenburg 1999 Mary Jane Jett 2000 Ellen Rohne 2001 Ruth Ann Thompson 2002 Toni Dosser 2003 Debbie Christensen 2004 Laura Heathcote 2005 Mary McDevitt 2007 Mary Jo Kumer 2008 Jean Rogenhofer 2009 Vada Galvan 2010 Lorie Reece 2011 Donna Wessel 2012 Cheryll Wilburn 2013 Ginger German

## **GOLD BRUSH NOMINATION FORM**

### Form must be signed to validate nomination

Each chapter member is allowed to nominate only one candidate, which will be kept confidential. My nominee for the Gold Brush Award in 2014 is:

Reason: (state briefly-specific Chapter and/or community service)

Signature

Phone No:

#### Volume 40 Issue 4

#### St. Louis, Missouri

### September 2014







Mary Jo Kumer and Marilyn Hartnett, members of the Caroline Close Stuart Chapter, NSDAR (National Society of Daughters of the American Revolution) recently attend the State Conference of MSSDAR. They were part of an exhibition of early American crafts. attend the State Conference of MSSDAR. They were part of an exhibition of early American crafts.



Mary Jo Kumer taught this beautiful design from Maureen McNaughton at a memory box paint in, in July.



Memories from the PAINT-A-POLOZZA kickoff in June.



13

### GATEWAY DECORATIVE ARTISTS HAS A FACEBOOK PAGE

To view our site and see what's going on a an up-to-date basis you can Connect on line by typing in

#### www.facebook.com/GatewayDecorativeArtists

We need members to click on the LIKE tab to help show your support for our site