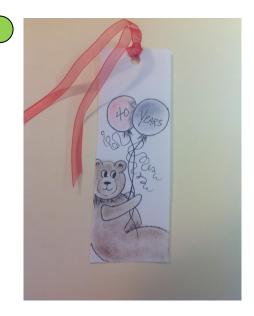

#### **Directions from I-270**

Dorsett Rd. west McKelvey Rd. right Ameling Rd. right McKelvey Rd. left

Join us after the Meeting to paint this cute bookmark taught by Barb Ogden.

# News from our Program Chair Barb Ogden

It is hard to believe that school has started and fall is just around the corner. Although from the temperature you sure would not know it!

Hope you are all planning to attend our 40<sup>th</sup> Anniversary Party/Meeting. There is some great food and lots of surprises planned. The program after the meeting is painting a Gateway Louie/ Louise bookmark. This is a simple project and will go quickly....