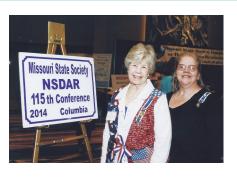

### September 2014

Mary Jo Kumer and Marilyn Hartnett, members of the Caroline Close Stuart Chapter, NSDAR (National Society of Daughters of the American Revolution) recently attend the State Conference of MSSDAR. They were part of an exhibition of early American crafts. attend the State Conference of MSSDAR. They were part of an exhibition of early American crafts.