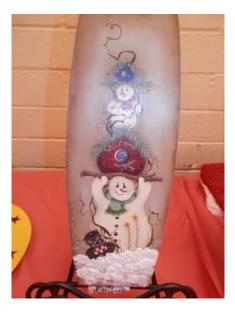

Mary Jo Kumer taught this beautiful design from Maureen McNaughton at a memory box paint in, in July.

Memories from the PAINT-A-POLOZZA kickoff in June.

13