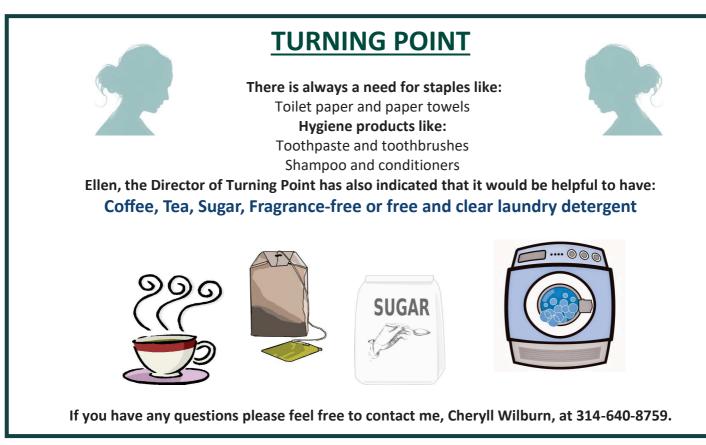

AS ALWAYS LET ME KNOW IF ANYONE IS SICK OR THERE IS A DEATH IS THE FAMILY SO I CAN SEND A CARD FROM THE CHAPTER.

PET RESCUE WISH LIST

### Annie Austin Animal Rescue Group

Ladies, I am asking that we make an effort to provide some of these items to the rescue group this month. This group does so much to help out animals that have been set to be euthanized because owners are no longer able to care for them, for one reason or another. They are in need of any new:

### Kitty Litter, Cat and Dog food

Thank you for anything you can do to help out, including cash donations if you prefer.