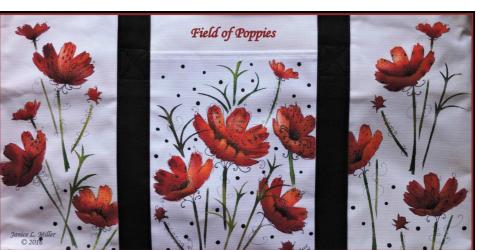

#### Program Chair – Barb Ogden

The Janice Miller Seminar is April 6-8 (Thur.-Sat.). Thursday and Friday, we will paint in the meeting room at Lindell Bank on Mexico Road in St. Peters. On Saturday, we will paint in a room in the St. Peter's City Hall building which is part of the Rec Plex complex across the street from Lindell Bank. Thursday's project is the watercolor tulips; Friday is the rooster and Saturday is the tote bag. Barb handed out a sheet outlining the prep needed prior to the class for the rooster canvas.