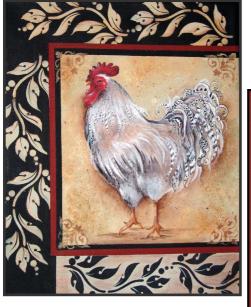

#### Program Chair – Barb Ogden

The Janice Miller Seminar is April 6-8 (Thur.-Sat.). Thursday and Friday, we will paint in the meeting room at Lindell Bank on Mexico Road in St. Peters. On Saturday, we will paint in a room in the St. Peter's City Hall building which is part of the Rec Plex complex across the street from Lindell Bank. Thursday's project is the watercolor tulips; Friday is the rooster and Saturday is the tote bag. Barb handed out a sheet outlining the prep needed prior to the class for the rooster canvas.