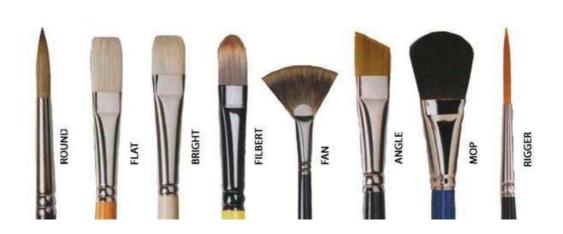

Transfer paper and the following brushes:

34" – 1" flat; 1/2" Angle; #10 filbert; and a #1 liner brush.

No additional cost.

Nylon/manmade fiber brushes:

Rinse your brushes in water, lay them flat on a paper towel. Do this frequently while you're painting. DO NOT allow paint to go over the ferrule (metal portion of the brush created to hold the hairs to the handle) – if this happens, rinse the brush out and reload. DO NOT allow your brushes to sit in water for any length of time and especially DO NOT let the water come up on the handle of the brush. A lot of our brushes today have plastic handles and the water won't hurt them, but if they are comprised of painted wood – it will make the paint peel and the handle will split on you.

When you are finished with your work for the day. Rinse the brush in clean water and continue until you see no color coming off on to the paper towel you are using to dry the brush. Do not POUNCE your brush up and down to clean it....swish it back n forth (yes it's OK to rake across the ribs in the water tub-actually this helps to pull the paint out of the brush). Now that you see no color coming out of the brush, you're still not done. Take a bar of IVORY soap and a wet brush and work it back n forth on the soap...again no pouncing...the movement is back n forth (like a pendulum swings) on the soap. With your fingers, work the soap into the hairs of the brush-do you see color? If you do see color, rinse the brush and start over on the bar of IVORY soap. At my studio sink I have Dawn dish soap and I put a drop of that on to my little heart-shaped scrubber – (available from Artists Club and other places) and I work the brush back n forth on the scrubber until no color comes out of the brush. If there is a lot of color coming from the brush, I would get out the rubbing alcohol and rinse the brush in that a few times – this will also pull the paint out of the brush. (NOTE: I WOULD NOT USE RUBBING ALCOHOL ON NATURAL HAIR BRUSHES - such as Sables – this would be very hard on those hairs and would allow a breaking of the hairs). Of course, I don't use NATURAL hair brushes in Acrylics anyway – but some may not pay close attention to what their brush is made up of. You must choose the right brush for the right medium. Manmade brushes are good for acrylic paint.

The same procedure is used to clean your oil brushes. NO ALCOHOL though. After rinsing your brush in odorless thinner, I was taught to use Grumbacher's Brush n Hand cleaner early on in my painting career. I was told it had lanolin in it and that it was good for the brush. At that time I was using natural hair brushes like Sables, etc. It was very kind to my brushes and my hands and it still is. It is difficult to locate Grumbacher's Brush n Hand cleaner any more, Viking use to carry it. Karl Meshbach-Heinz has a homemade brush cleaner that he produces. It looks very similar to Grumbacher's. Whether it is made up of the same materials or not, I do not know. But it works. So does JoSonja's brush cleaner. The only difference is, they do not recommend leaving their cleaners in the brushes. So you would have to rinse it out completely in water, dry it out on a towel and then allow the brush to dry thoroughly while lying flat on a towel before storing. NOTE: you can use this method to clean the stiff bristle brushes used in oil painting also.

Cleaning Watercolor brushes is quite easy....just rinse thoroughly in water. Use soap to pull any stubborn paint out of the brush, rinse again, wipe on the towel, SPIN the brush dry and then store flat until dry.